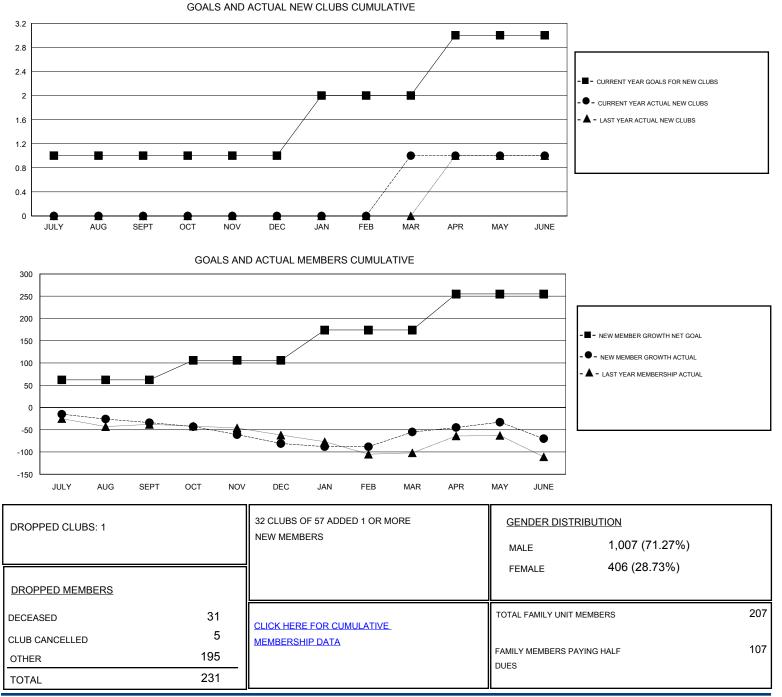

## LOCATION CALIFORNIA

| Clubs                 |               |           |               | Members               |                                                                |                                                              |                                                    |
|-----------------------|---------------|-----------|---------------|-----------------------|----------------------------------------------------------------|--------------------------------------------------------------|----------------------------------------------------|
| RESULTS FOR 2016-2017 |               |           |               | RESULTS FOR 2016-2017 |                                                                |                                                              |                                                    |
| QUARTER               | NEW CLUB GOAL | NEW CLUBS | DROPPED CLUBS | QUARTER               | NEW MEMBER GROWTH<br>NET GOAL (not reinstated<br>or transfers) | NEW MEMBER<br>GROWTH ACTUAL (not<br>reinstated or transfers) | DROPPED<br>MEMBERS ACTUAL<br>(including transfers) |
| JULY/AUG/SEPT         | 1             | 0         | 0             | JULY/AUG/SEPT         | 62                                                             | 29                                                           | 63                                                 |
| OCT/NOV/DEC           | 0             | 0         | 0             | OCT/NOV/DEC           | 44                                                             | 20                                                           | 67                                                 |
| JAN/FEB/MAR           | 1             | 1         | 0             | JAN/FEB/MAR           | 68                                                             | 56                                                           | 30                                                 |
| APR/MAY/JUNE          | 1             | 0         | 1             | APR/MAY/JUNE          | 81                                                             | 56                                                           | 71                                                 |